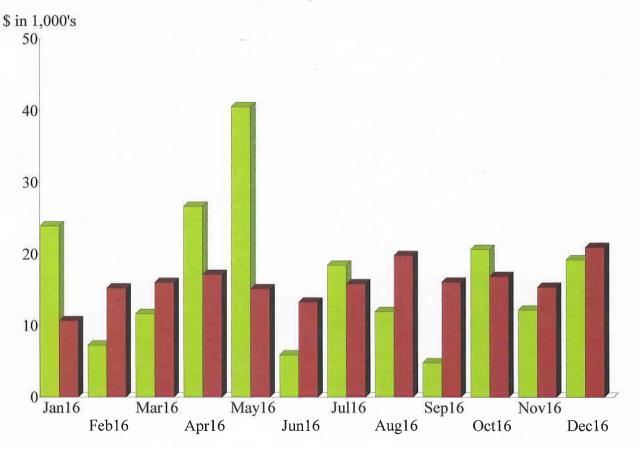

|
|                                                                                |                        |                        |              |              |



| Income Summary                |
|-------------------------------|
| January through December 2016 |



| County Funding       | %32.21       |
|----------------------|--------------|
| CDRP Funds           | 21.53        |
| Grants               | 12.91        |
| <b>■</b> VORP        | 9.27         |
| Fees                 | 8.96         |
| Fund Raising         | 8.83         |
| CDP                  | 4.49         |
| Training & Workshops | 0.85         |
| Donation             | 0.37         |
| Reimbursement Income | e 0.23       |
| Other                | 0.34         |
| Total                | \$203,173.08 |



Expense Summary
January through December 2016



| Salaries and Wages | s %54.75     |
|--------------------|--------------|
| Other              | 6.90         |
| Advertising        | 5.58         |
| Payroll Expenses   | 4.68         |
| Occupancy          | 3.37         |
| Fringe Benefits    | 3:36         |
| Travel             | 3.32         |
| Contractual        | 2.80         |
| Supplies           | 2.18         |
| Accounting         | 2.15         |
| Other              | 10.91        |
| Total              | \$192,782.93 |



-50 | Jan31,16 Mar31,16 May31,16 Jul31,16 Sep30,16 Nov30,16 | Feb29,16 Apr30,16 Jun30,16 Aug31,16 Oct31,16 Dec31,16

## SEVENTEEN YEAR COMPARISON REVENUE SOURCES

| YEAR | SCAO      | COUNTIES  | AGENCY    | TOTAL      | IN KIND    |
|------|----------