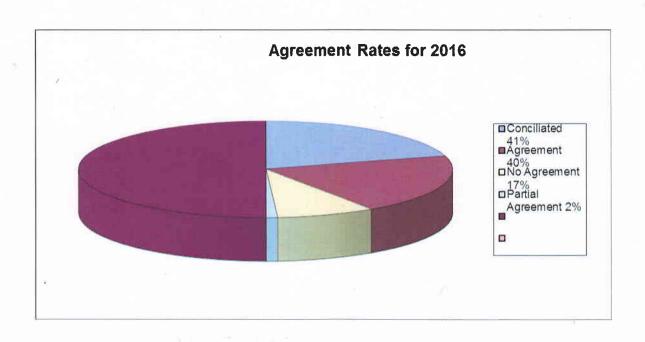

395   | 177       | 0         | 143         | 10          | 0          | 65        |
| 2006 | 488   | 379   | 253       | 6         | 71          | 0           | 0          | 49        |
| 2005 | 428   | 369   | 253       | 3         | 66          | 4           | 0          | 43        |
| 2004 | 337   | 232   | 150       | 0         | 41          | 2           | 0          | 39        |
| 2003 | 318   | NA    | 266       | NA        | NA          | NA          | NA         | NA        |
| 2002 | 332   | NA    | 287       | NA        | NA          | NA          | NA         | NA        |
| 2001 | 307   | NA    | 266       | NA        | NA          | NA          | NA         | NA        |
| 2000 | 240   | NA    | 201       | NA        | NA          | NA          | NA         | NA        |



#### SEVENTEEN YEAR COMPARISON REFERRAL SOURCES (based on number of cases disposed in a given year)

| YEAR | COURT | GOV/          | LEGAL/        | SELF-    | SOC SER/  | OTHER | TOTAL |
|------|-------|---------------|---------------|----------|-----------|-------|-------|
|      | -     | <b>POLICE</b> | BUSINESS/CORP | REFERRAL | EDUC/COMM |       |       |
| 2016 | 597   | 0             | 6             | 81       | 48        | 6     | 738   |
| 2015 | 683   | 1             | 4             | 47       | 61        | 4     | 800   |
| 2014 | 609   | 1             | 12            | 50       | 27        | 3     | 702   |
| 2013 | 373   | 2             | 15            | 70       | 37        | 4     | 501   |
| 2012 | 273   | 4             | 39            | 74       | 0         | 1     | 3