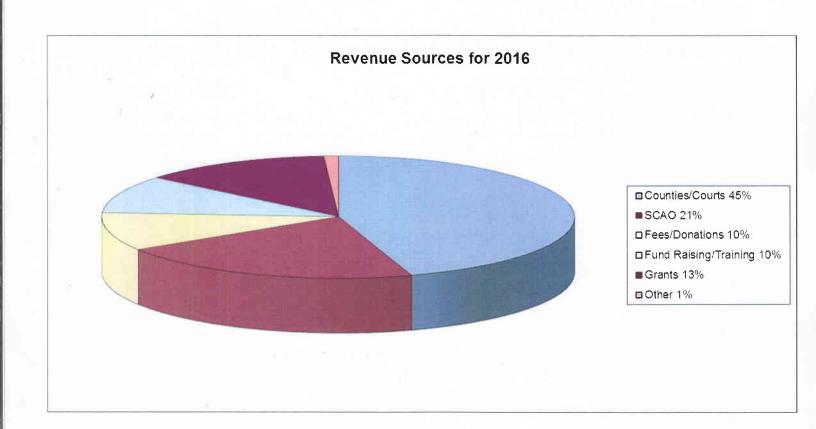

18 | 200,792.66 |
| 2010 | 57,368.81 | 84,000.00 | 42,990.48 | 184,359.29 | 228,514.86 |
| 2009 | 54,892.64 | 83,900.00 | 37,402.12 | 176,194.76 | 198,391.08 |
| 2008 | 52,964.25 | 76,225.00 | 48,077.34 | 177,266.59 | 193,458.36 |
| 2007 | 68,671.08 | 60,000.00 | 65,054.20 | 193,725.28 | 191,127.82 |
| 2006 | 67,531.61 | 69,000.00 | 31,807.63 | 168,339.24 | 142,871.68 |
| 2005 | 64,275.33 | 45,000.00 | 39,938.74 | 149,214.07 | 62,526.56  |
| 2004 | 70,441.65 | 33,750.00 | 22,005.16 | 126,196.81 | 44,883.50  |
| 2003 | 75,362.57 | 4,000.00  | 10,804.94 | 90,167.51  | 44,871.36  |
| 2002 | 69,788.17 | 3,000.00  | 5,543.35  | 78,331.52  | 46,419.87  |
| 2001 | 68,254.91 | 3,000.00  | 13,221.43 | 84,476.34  | NA         |
| 2000 | 66,762.94 | 3,000.00  | 19,417.20 | 89,180.14  | NA         |



#### **ANNUAL REPORT FOR 2015**

#### Personnel

Northern Community Mediation (NCM) has three, full-time employees: two Case Managers and the Executive Director. NCM also employs a part-time Assistant Administrator.

Kristy Whitman joined the NCM team as the Assistant Administrator in September 2015. Although she is part-time, her contribution goes far beyond that of a part-time employee

Case Manager Karen Cole has been a full-time employee with NCM for over a year. She is responsible for domestic relations, divorce, access and visitation, and guardianship cases. She also oversees the School Attendance and Child Protection Mediation Programs.

Case Manager Kirstyn Horan has been a full-time employee with NCM for one year. She is responsible for small claims, general civil, property, and