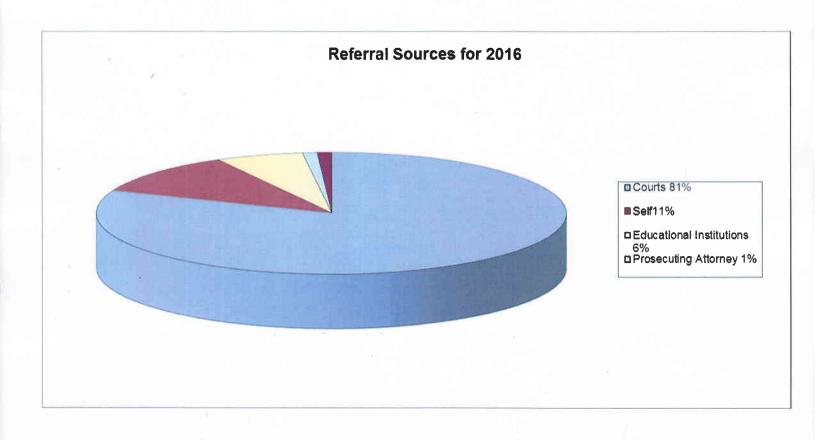

55   |
| 2008 | 351   | 0             | 43            | 57       | 4         | 4     | 459   |
| 2007 | 429   | 3             | 26            | 60       | 2         | 8     | 528   |
| 2006 | 394   | 8             | 14            | 51       | 3         | 18    | 488   |
| 2005 | 348   | 18            | 0             | 38       | 2         | 21    | 427   |
| 2004 | 299   | 5             | 20            | 33       | 7         | 23    | 387   |
| 2003 | 175   | 6             | 33            | 80       | 16        | 11    | 321   |
| 2002 | 207   | 4             | 22            | 76       | 13        | 11    | 333   |
| 2001 | 187   | 4             | 29            | 62       | 23        | 7     | 312   |
| 2000 | 167   | 3             | 14            | 15       | 7         | 21    | 227   |



#### Fund Raising and Grants

The twelfth annual Theatre Party was held on Monday, March 14. NCM budgeted \$10,373.00 in revenue and \$2,641.00 in expenses for a profit of \$7,732.00. In reality, \$12,776.50 was collected in revenue, and expenses totaled \$4,017.66 for a profit of \$8,758.84, which was \$2,026.84 over budget. Both sponsorships and ticket sales exceeded budget projections.

| Petoskey Theatre Party | 2016        | 2015        |
|------------------------|-------------|-------------|
| Sponsorships           | \$7,075.00  | \$6,425.00  |
| Ticket Sales           | \$4,175.00  | \$2,375.00  |
| Other                  | \$1,526.50  | \$1,573.00  |
| Total Income           | \$12,776.50 | \$10,373.00 |
| Expenses               | \$4,017.66  | \$4,042.67  |
| Profit