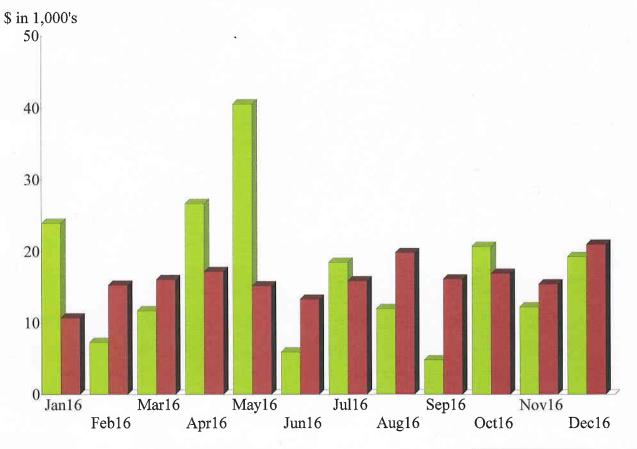

uity                                                             | -0.01                  | -0.01                  | 0.00         | 0.0%         |
| Net Income                                                                     | 10,390.15              | 7,603.05               | 2,787.10     | 36.7%        |
| Total Equity                                                                   | 169,913.99             | 159,523.84             | 10,390.15    | 6.5%         |
| TOTAL LIABILITIES & EQUITY                                                     | 173,214.22             | 161,484.46             | 11,729.76    | 7.3%         |
|                                                                                |                        |                        |              |              |



| Income Summary                |
|-------------------------------|
| January through December 2016 |



| County Funding       | %32.21       |
|----------------------|--------------|
| CDRP Funds           | 21.53        |
| Grants               | 12.91        |
| <b>■</b> VORP        | 9.27         |
| Fees                 | 8.96         |
| Fund Raising         | 8.83         |
| CDP                  | 4.49         |
| Training & Workshops | 0.85         |
| Donation             | 0.37         |
| Reimbursement Income | e 0.23       |
| Other                | 0.34         |
| Total                | \$203,173.08 |



Expense Summary
January through December 2016



| Salaries and Wages | s %54.75     |
|--------------------|--------------|
| Other              | 6.90         |
| Adver