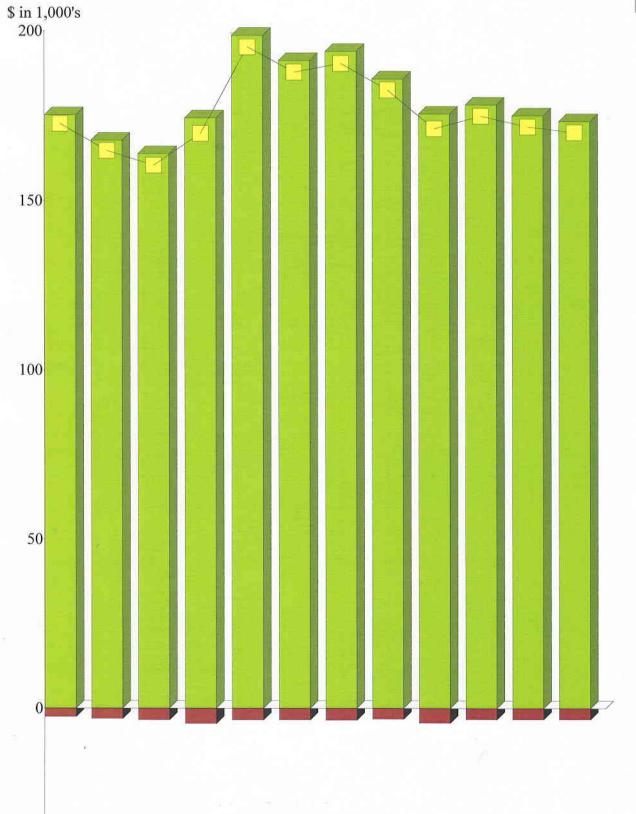

83         |
| CDP                  | 4.49         |
| Training & Workshops | 0.85         |
| Donation             | 0.37         |
| Reimbursement Income | e 0.23       |
| Other                | 0.34         |
| Total                | \$203,173.08 |



Expense Summary
January through December 2016



| Salaries and Wages | s %54.75     |
|--------------------|--------------|
| Other              | 6.90         |
| Advertising        | 5.58         |
| Payroll Expenses   | 4.68         |
| Occupancy          | 3.37         |
| Fringe Benefits    | 3:36         |
| Travel             | 3.32         |
| Contractual        | 2.80         |
| Supplies           | 2.18         |
| Accounting         | 2.15         |
| Other              | 10.91        |
| Total              | \$192,782.93 |



-50 | Jan31,16 Mar31,16 May31,16 Jul31,16 Sep30,16 Nov30,16 | Feb29,16 Apr30,16 Jun30,16 Aug31,16 Oct31,16 Dec31,16

## SEVENTEEN YEAR COMPARISON REVENUE SOURCES

| YEAR | SCAO      | COUNTIES  | AGENCY    | TOTAL      | IN KIND    |
|------|-----------|-----------|-----------|------------|------------|
| 2016 | 43,747.09 | 93,400.00 | 58,425.99 | 195,573.08 | 183,687.04 |
| 2015 | 48,012.92 | 88,663.75 | 44,515.00 | 181,191.57 | 163,205.83 |
| 2014 | 46,307.69 | 87,275.00 | 51,413.97 | 184,996.66 | 170,662.83 |
| 2013 | 41,927.45 | 89,125.00 | 43,291.72 | 174,344.17 | 226,552.96 |
| 2012 | 47,032.97 | 84,050.00 | 35,331.95 | 166,414.92 | 184,703.20 |
| 2011 | 45,119.56 | 87,075.00 | 37,965.62 | 170,160.18 | 200,792.66 |
| 2010 | 57,368.81 | 84,000.00 | 42,990.48 | 184,359.29 | 228,514.8