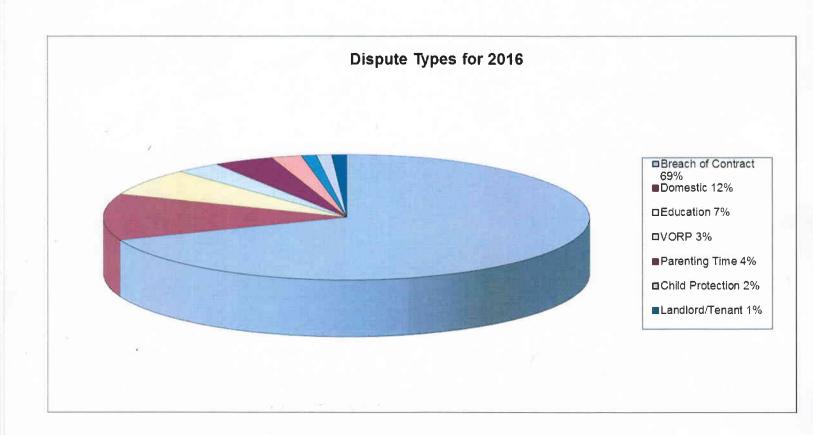

| 29    | 4     | 2   | 83            | 5   | 427   |
| 2004 |     | 179                |     |       | 30              | 7             | 67         |       | 11    |     | 13            | 80  | 387   |
| 2003 |     | 148                |     |       | 11              | 9             | 50         |       | 14    |     | 11            | 78  | 321   |
| 2002 |     | 150                |     |       | 19              | 5             | 71         |       | 18    |     | 6             | 64  | 333   |
| 2001 |     | 165                |     |       | 20              | 6             | 50         |       | 13    |     | 4             | 54  | 312   |
| 2000 |     | 106                |     |       | 16              | 7             | 24         |       | 14    |     | 5             | 55  | 227   |



#### Agreement Rates

For all practical purposes, the agreement rates are the same for 2016 as they were for 2015.

The agreement rate percentages for 2016 are depicted in the pie chart entitled Agreement Rates. The table below shows the comparison of agreement rates between 2015 and 2016.

| YEAR | AGREEMENT | NO        | CONCILIATED | FACILITATED | PARTIAL |
|------|-----------|-----------|-------------|-------------|---------|
|      |           | AGREEMENT |             | /ARBITRATED |         |
| 2016 | 41%       | 17%       | 41%         | 0%          | 1%      |
| 2015 | 40%       | 17%       | 41%         | 0%          | 2%      |

#### Referral Sources

The pattern continues that the vast majority of cases are referred / ordered by the Court (80.89%). The only referral source th